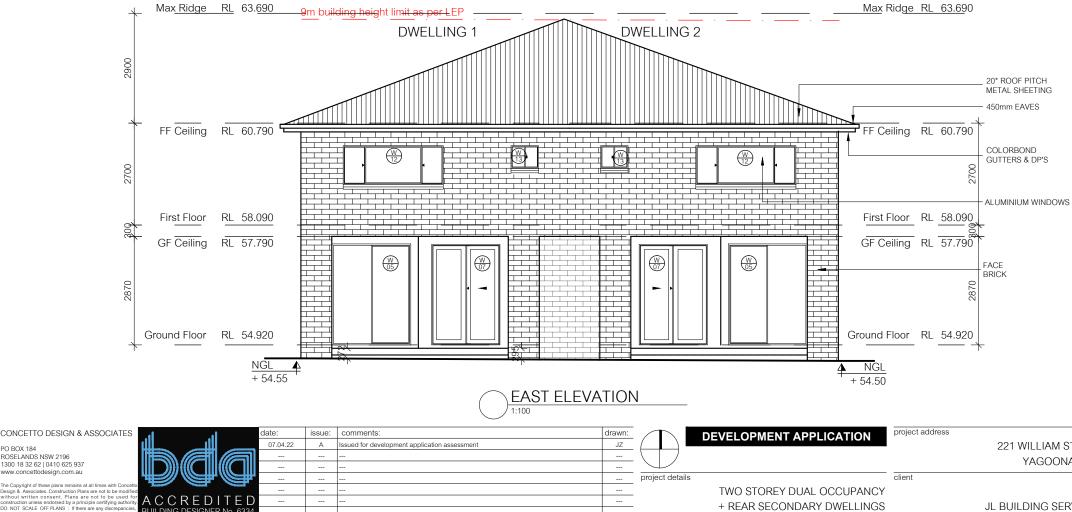

LEGEND

NGL PGL W FB Natural Ground Level Proposed Ground Level Window Code Face Brick Rendered Brick Stacked Stone RB SS

CONCETTO DESIGN + ASSOCIATES

METAL ROOF BASALT

FASCIA & GUTTERING SURFMIST

FACE BRICK MOON DUST

FEATURE COLOR SHALE GREY

WINDOWS SURFTMIST

> GARAGE DOOR SURFTMIST

PATIO TILES PORCELAIN GREY

|                      | drawing                 |                |             |       |
|----------------------|-------------------------|----------------|-------------|-------|
| 221 WILLIAM STREET   | -                       | DUAL OCCUPANCY |             |       |
| YAGOONA NSW          | FRONT & REAR ELEVATIONS |                |             |       |
|                      | project no.             | scale A3       | drawing no. | issue |
| IL BUILDING SERVICES | 21598                   | 1:100          | 006         | А     |