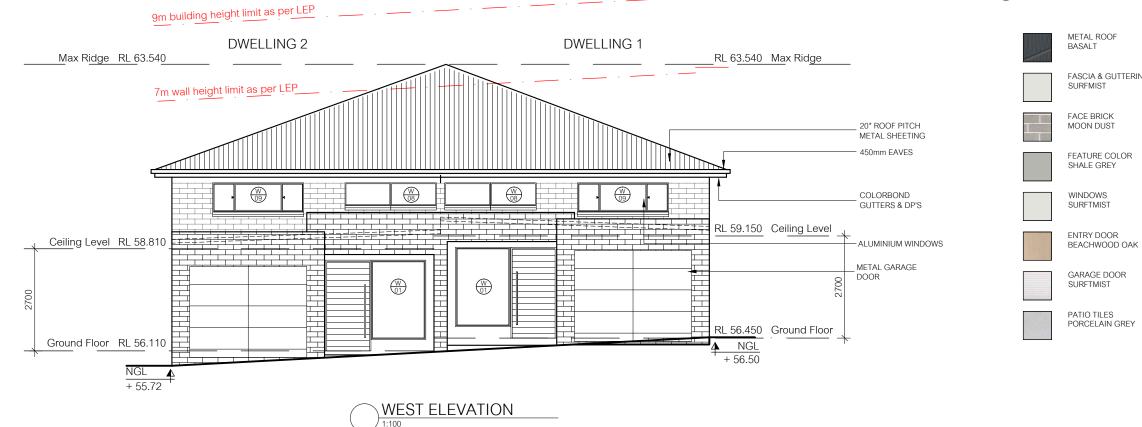

LEGEND

NGL PGL W FB Natural Ground Level Proposed Ground Level Window Code Face Brick Rendered Brick Stacked Stone RB SS

CONCETTO DESIGN + ASSOCIATES

METAL ROOF BASALT

FASCIA & GUTTERING SURFMIST

FACE BRICK MOON DUST

FEATURE COLOR SHALE GREY

WINDOWS SURFTMIST

> GARAGE DOOR SURFTMIST

PATIO TILES PORCELAIN GREY

|                      | drawing                 |                |             |       |
|----------------------|-------------------------|----------------|-------------|-------|
| 221 WILLIAM STREET   | -                       | DUAL OCCUPANCY |             |       |
| YAGOONA NSW          | FRONT & REAR ELEVATIONS |                |             |       |
|                      | project no.             | scale A3       | drawing no. | issue |
| IL BUILDING SERVICES | 21598                   | 1:100          | 006         | А     |